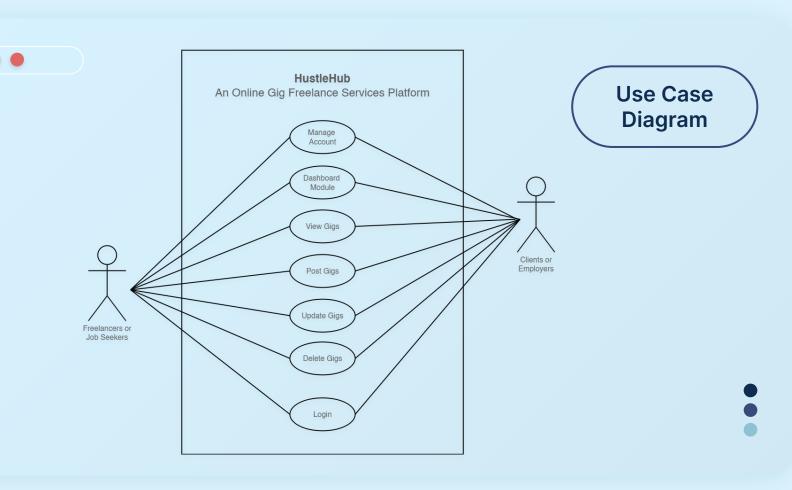

PHP Codelgniter Framework

Dashboard Module for gigs

Registration Module with email verification

Login Module with code verification

MyGigs Module CRUD Operations

FURPS Model Evaluation