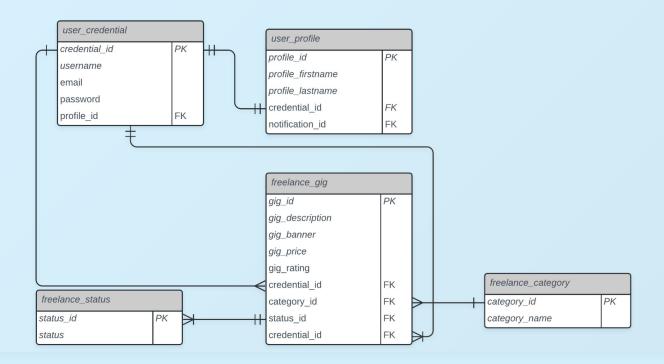

UI Designer, Documentation



Prince Carl S. Velasco Project Manager & Lead Developer

#### **Background of the Study**

- Applicants lacks resources on where to get jobs
- Self-taught skilled workers do not know where to offer their services
- Companies hire freelancers who can fill temporary labor shortage





PHP Codelgniter Framework

Dashboard Module for gigs

Registration Module with email verification

Login Module with code verification

MyGigs Module CRUD Operations

FURPS Model Evaluation



#### **Review of Related Literatures**

- Increased productivity and provides greater opportunities (Cai, 2021)
- Disabled inclusiveness and equal opportunities for all (Blanck, 2021)
- Hassle-free transportation for commuters at work (Watkins, 2022)



#### **Entity Relationship Diagram**



## **Project Development**



#### **Technical Feasibility**

- **Hardware Requirements**
- Web

Hard drive: at least 8GB

Processor: Intel Pentium 4 and above Memory (RAM): at least 4GB (min)

Internet Connection

DSL, Cable, or Wireless Fidelity (Wi-Fi)

- Software Requirements
- Development

Operating System (OS)
Web Browser

Design and Development

Wireframe: Figma

Website design construction: Tailwind CSS Framework: PHP Codelgniter 3 with PHP Mailer

bit.ly/hustlehub-prototype



















**Sign Up Page** 







**Forgot Password Page** 







Change Password Page



MyGigs Catalog Page













#### **Results & Discussion**

|  | Criteria       | Weighted Mean | Response Description |
|--|----------------|---------------|----------------------|
|  | Functionality  | 4